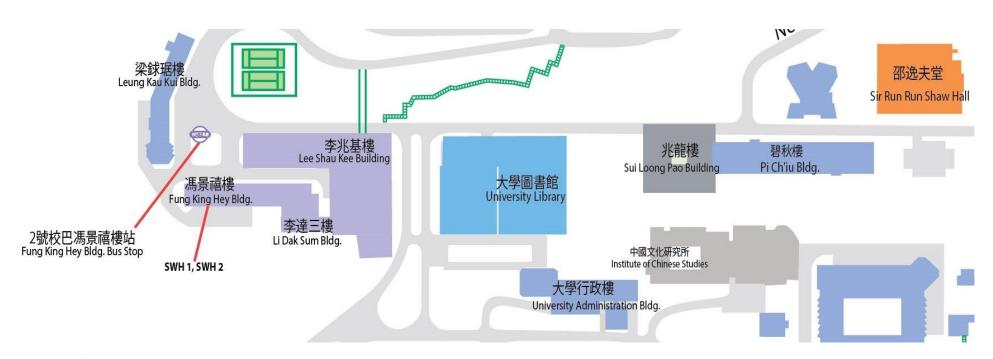

## Location of Fung King Hey Building Swire Hall 1 and 2 (SWH 1 and SWH 2)

## 馮景禧樓太古堂 1、2的位置

## 經大學港鐵站 From University MTR Station

從大學港鐵站 A 出口右轉便會看到校車總站,校車是免費的。你可以乘坐校車 2 號線,在第二個站(45 分及 00 分班次則是第三個站)馮景禧樓下車。

After exiting from University MTR station exit A, turn right, you can see the school bus stop. Take school bus Route No. 2, get off at the second stop (the third stop for Route No. 1B) – Fung King Hey Bldg.

## 經大埔道 From Tai Po Road

乘搭經大埔道的公共汽車(70, 72, 72A, 73A 及 74A 巴士),可於中文大學正門的車站下車(前一站為崇基書院)。從巴士站步行到馮景禧樓,約需十分鐘。

If you take bus no. 70, 72, 72A, 73A or 74A, you can get off at Chinese University Stop. And then walk to Fung King Hey Bldg, which takes about 10 minutes.